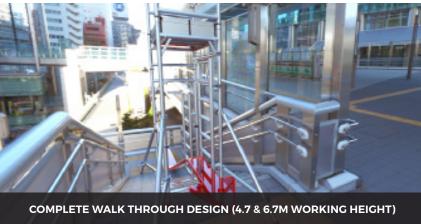

## **KEY FEATURES:**

- ✓ WORKING HEIGHTS UP TO 6.7M
- ✓ STRONG & ROBUST
- ✓ FULLY COMPLIANT
- ✓ INDOOR / OUTDOOR USE
- ✓ WALK-THROUGH DESIGN
- ✓ ADAPTOR KIT AVAILABLE FOR MITOWER
- ▼ TWO-MAN ASSEMBLY IN UNDER 20 MINUTES
- SAFE ASSEMBLY
- ✓ BS1139 PART 6 COMPLIANT
- ✓ EN 1004 CLASS 3 COMPLIANT

## **WORKING HEIGHTS**

| SPECIFICATIONS           | 4.2M       | 4.7M       | 6.2M       | 6.7M       |
|--------------------------|------------|------------|------------|------------|
| OVERALL LENGTH (MM)      | 1,170      | 1,170      | 1,170      | 1,170      |
| OVERALL WIDTH (MM)       | 728        | 728        | 728        | 728        |
| OVERALL HEIGHT (MM)      | 3.2        | 3.7        | 5.2        | 5.7        |
| PLATFORM DIMENSIONS (MM) | 1021 x 610 | 1021 x 610 | 1021 x 610 | 1021 x 610 |
| PLATFORM HEIGHT (MM)     | 2.2        | 2.7        | 4.2        | 4.7        |
| GROSS WEIGHT (KG)        | 67.69      | 73.43      | 100.99     | 106.73     |
|                          |            |            |            |            |