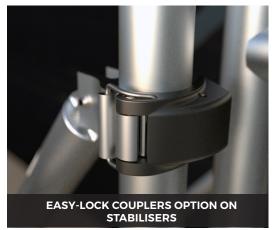

## **KEY FEATURES:**

- ✓ WORKING HEIGHTS UP TO 6.7M
- ✓ STRONG & ROBUST
- ✓ FULLY COMPLIANT
- ✓ INDOOR / OUTDOOR USE
- ✓ WALK-THROUGH DESIGN
- ✓ ADAPTOR KIT AVAILABLE FOR MITOWER
- ▼ TWO-MAN ASSEMBLY IN UNDER 20 MINUTES
- SAFE ASSEMBLY
- ✓ BS1139 PART 6 COMPLIANT
- ✓ EN 1004 CLASS 3 COMPLIANT