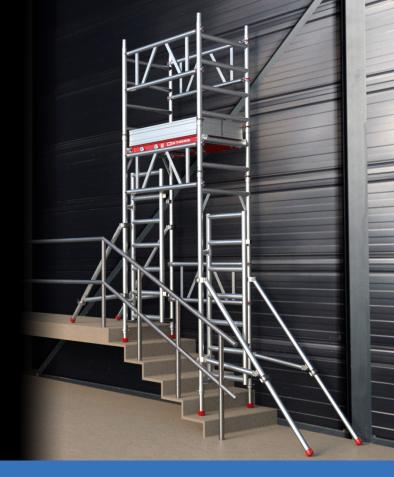

## MI TOWER STAIRS

**OUR LATEST ACCESS INNOVATION** 

INTRODUCING OUR NEW PRODUCT

## **QUICK SPECS**

The latest addition to our award-winning **MiTOWER** range makes it quick and easy for people to work safely for the first time. Available as a standalone product or as an extension kit for an existing **MITOWER, MITOWER STAIRS** is specifically designed to provide a stable platform for working over stairs.

- Two-man assembly in under 20 minutes maximizing the available working time.
- Small footprint and walk-through design, making them ideal for narrow staircases.
- Available both with and without the purchase of a MiTOWER.
- Can be custom branded using your company colours.

## **KEY FEATURES:**

- ✓ WORKING HEIGHTS UP TO 6.7M
- ✓ STRONG & ROBUST
- ✓ FULLY COMPLIANT
- ✓ INDOOR / OUTDOOR USE
- ✓ WALK-THROUGH DESIGN
- ✓ ADAPTOR KIT AVAILABLE FOR MITOWER
- ▼ TWO-MAN ASSEMBLY IN UNDER 20 MINUTES
- SAFE ASSEMBLY
- ✓ BS1139 PART 6 COMPLIANT
- ✓ EN 1004 CLASS 3 COMPLIANT