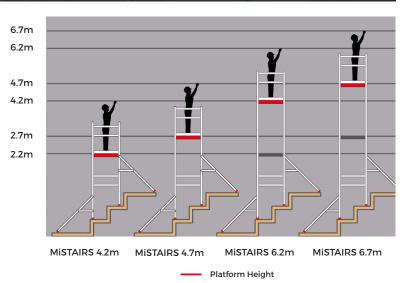

## **WORKING HEIGHTS**

| SPECIFICATIONS           | 4.2M       | 4.7M       | 6.2M       | 6.7M       |
|--------------------------|------------|------------|------------|------------|
| OVERALL LENGTH (MM)      | 1,170      | 1,170      | 1,170      | 1,170      |
| OVERALL WIDTH (MM)       | 728        | 728        | 728        | 728        |
| OVERALL HEIGHT (MM)      | 3.2        | 3.7        | 5.2        | 5.7        |
| PLATFORM DIMENSIONS (MM) | 1021 x 610 | 1021 x 610 | 1021 x 610 | 1021 x 610 |
| PLATFORM HEIGHT (MM)     | 2.2        | 2.7        | 4.2        | 4.7        |
| GROSS WEIGHT (KG)        | 67.69      | 73.43      | 100.99     | 106.73     |
|                          |            |            |            |            |