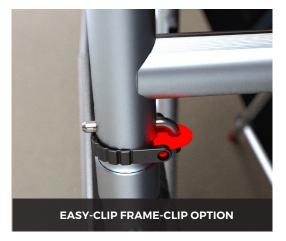

- Two-man assembly in under 20 minutes maximizing the available working time.
- Small footprint and walk-through design, making them ideal for narrow staircases.
- Available both with and without the purchase of a MiTOWER.
- Can be custom branded using your company colours.

## **KEY FEATURES:**

- ✓ WORKING HEIGHTS UP TO 6.7M
- ✓ STRONG & ROBUST
- ✓ FULLY COMPLIANT
- ✓ INDOOR / OUTDOOR USE
- ✓ WALK-THROUGH DESIGN
- ✓ ADAPTOR KIT AVAILABLE FOR MITOWER
- ▼ TWO-MAN ASSEMBLY IN UNDER 20 MINUTES
- SAFE ASSEMBLY
- ✓ BS1139 PART 6 COMPLIANT
- ✓ EN 1004 CLASS 3 COMPLIANT