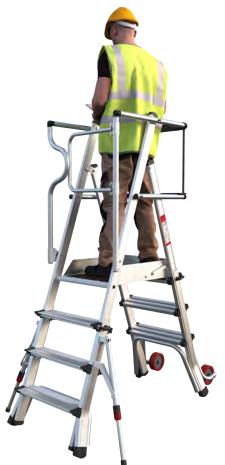

## **QUICK SPECS**

**ALPHADECKTM** is a platform ladder designed with safety in mind. All-round guard protection with saloon-bar gate style entry and an extra-large working platform allow you to work comfortable with both hands free, making **ALPHADECKTM** ideal for any environment from warehouse to construction site.

## **KEY FEATURES:**

- ✓ QUICK ASSEMBLY
- ✓ SAFE ASSEMBLY
- ✓ STRONG & ROBUST
- ✓ COMPACT FOOTPRINT
- ✓ EASY TO MOVE
- ✓ LIGHTWEIGHT
- ✓ HANDS-FREE WORKING
- ✓ STABLE
- ✓ EN 131-7 COMPLIANT

**ALPHADECKTM** 