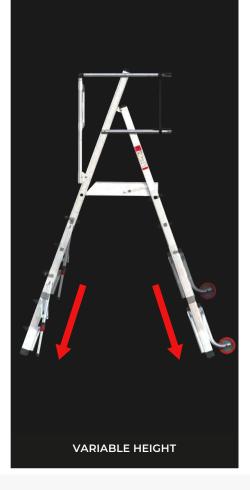

## **KEY FEATURES:**

- ✓ QUICK ASSEMBLY
- ✓ SAFE ASSEMBLY
- ✓ STRONG & ROBUST
- ✓ COMPACT FOOTPRINT
- ✓ EASY TO MOVE
- ✓ LIGHTWEIGHT
- ✓ HANDS-FREE WORKING
- ✓ STABLE
- ✓ EN 131-7 COMPLIANT

**ALPHADECKTM** 