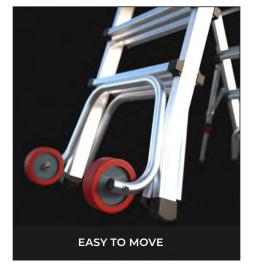

## **KEY FEATURES:**

- ✓ QUICK ASSEMBLY
- ✓ SAFE ASSEMBLY
- ✓ STRONG & ROBUST
- ✓ COMPACT FOOTPRINT
- ✓ EASY TO MOVE
- ✓ LIGHTWEIGHT
- ✓ HANDS-FREE WORKING
- ✓ STABLE
- ✓ EN 131-7 COMPLIANT

**ALPHADECKTM** 