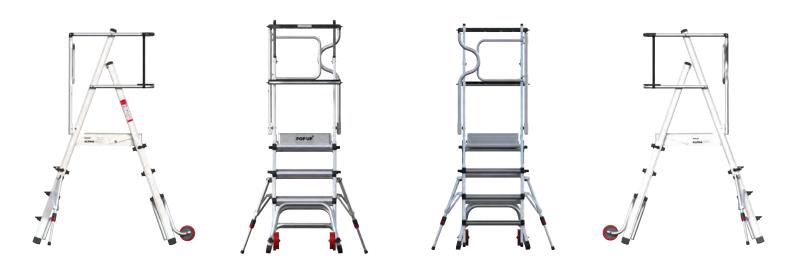

## **QUICK SPECS**

**ALPHADECKTM** is a platform ladder designed with safety in mind. All-round guard protection with saloon-bar gate style entry and an extra-large working platform allow you to work comfortable with both hands free, making **ALPHADECKTM** ideal for any environment from warehouse to construction site.

## **KEY FEATURES:**

- ✓ QUICK ASSEMBLY
- ✓ SAFE ASSEMBLY
- ✓ STRONG & ROBUST
- ✓ COMPACT FOOTPRINT
- ✓ EASY TO MOVE
- ✓ LIGHTWEIGHT
- ✓ HANDS-FREE WORKING
- ✓ STABLE
- ✓ EN 131-7 COMPLIANT

**ALPHADECKTM** 