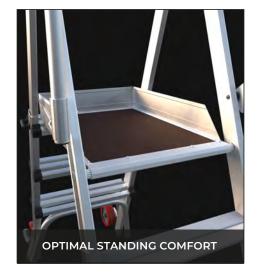

## **QUICK SPECS**

**ALPHADECKTM** is a platform ladder designed with safety in mind. All-round guard protection with saloon-bar gate style entry and an extra-large working platform allow you to work comfortable with both hands free, making **ALPHADECKTM** ideal for any environment from warehouse to construction site.