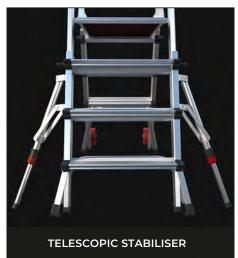

## **KEY FEATURES:**

- ✓ QUICK ASSEMBLY
- ✓ SAFE ASSEMBLY
- ✓ STRONG & ROBUST
- ✓ COMPACT FOOTPRINT
- ✓ EASY TO MOVE
- ✓ LIGHTWEIGHT
- ✓ HANDS-FREE WORKING
- ✓ STABLE
- ✓ EN 131-7 COMPLIANT

**ALPHADECKTM** 