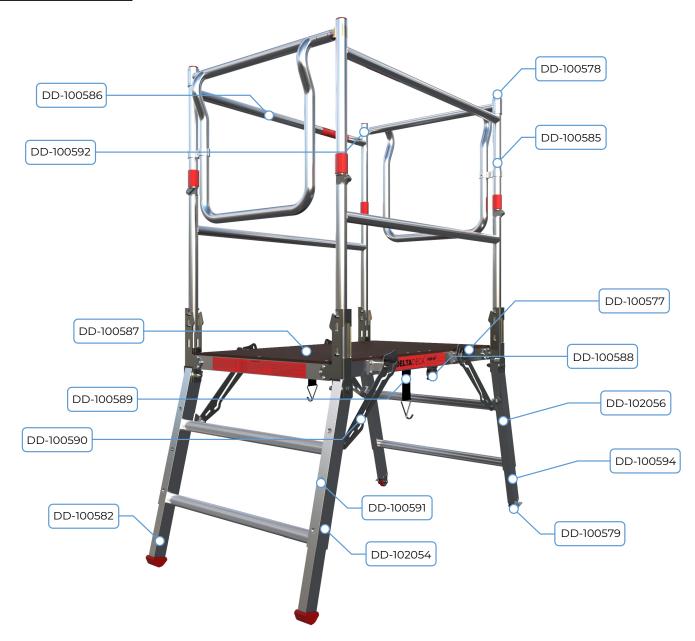

## **DELTA**DECK® SPARES IDENTIFIER

| Article Code | Description                                     |
|--------------|-------------------------------------------------|
| DD-100577    | Deltadeck Handle for Platform Stay              |
| DD-100578    | Deltadeck Guard Rail Cap                        |
| DD-100579    | Deltadeck Castor wheel                          |
| DD-100581    | Deltadeck Foot for Inner Leg (HD Nylon)         |
| DD-100582    | Deltadeck Inner Leg c/w Footpad                 |
| DD-100594    | Deltadeck Inner Leg c/w Castor, Brake & Housing |
| DD-102054    | Deltadeck Outer Leg Assembly Type 'A'           |
| DD-102056    | Deltadeck Outer Leg Assembly Type 'B'           |
| DD-100587    | Deltadeck Plywood 1100mm x 600mm                |
| DD-100588    | Deltadeck Rung Clip (Leg Assembly)              |
| DD-100589    | Deltadeck Elastic Strap                         |
| DD-100590    | Deltadeck Platform Stay                         |
| DD-100591    | Deltadeck Inner Leg Spring                      |
| DD-100592    | Deltadeck Guard Rail Spring Clip                |
| DD-100593    | Deltadeck Decal Set                             |
| DD-100585    | Deltadeck Left Hand Side Guard Rail Assembly    |
| DD-100586    | Deltadeck Right Hand Side Guard Rail Assembly   |