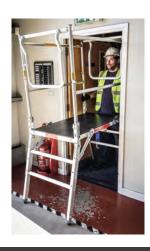

## **QUICK SPECS**

The **DELTADECK**® low level work platform is an innovative work at height solution, ideal for those needing flexibility when working at heights of 3m and below. Compact dimensions allow easy transportation and storage (the **DELTADECK**® can be transported in the boot of most cars). Lightweight and simple to assemble and dismantle, the **DELTADECK**® can be accessed from either end of the platform. Full and correct height guardrails are automatically erected at all platform height settings.

## **KEY FEATURES:**

- QUICK ASSEMBLY
- SAFE ASSEMBLY
- STRONG & ROBUST
- COMPACT FOOTPRINT
- EASY TO MOVE
- LIGHTWEIGHT
- ✓ HANDS-FREE WORKING
- STABLE