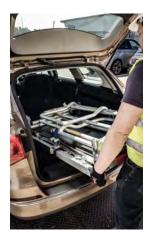

## **QUICK SPECS**

The **DELTADECK**® low level work platform is an innovative work at height solution, ideal for those needing flexibility when working at heights of 3m and below. Compact dimensions allow easy transportation and storage (the **DELTADECK**® can be transported in the boot of most cars). Lightweight and simple to assemble and dismantle, the **DELTADECK**® can be accessed from either end of the platform. Full and correct height guardrails are automatically erected at all platform height settings.

## DELTADECK®

EASY TO TRANSPORT

MULTIPLE WORKING HEIGHTS

COMPACT FOLDED DIMENSIONS

EASY TO MOVE