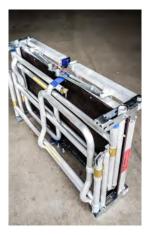

## DELTADECK®

EASY TO TRANSPORT

MULTIPLE WORKING HEIGHTS

COMPACT FOLDED DIMENSIONS

EASY TO MOVE

### DIMENSIONS

| ARTICLE NUMBER              | DD100571           |
|-----------------------------|--------------------|
| MAX WORKING HEIGHT (M)      | 2.45 - 2.87        |
| MAXIMUM PLATFORM HEIGHT (M) | 0.45 - 0.87        |
| PLATFORM CAPACITY SWL (KG)  | 200                |
| FOLDED DIMENSIONS (M)       | 0.31 x 0.76 x 1.12 |
| OVERALL WIDTH (M)           | 0.76               |
| OVERALL LENGTH (M)          | 1.12               |
| OVERALL HEIGHT (M)          | 1.90               |
| PLATFORM WIDTH (M)          | 0.60               |
| GROSS WEIGHT (KG)           | 26.80              |