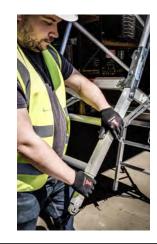

## **QUICK SPECS**

The **DELTADECK**® low level work platform is an innovative work at height solution, ideal for those needing flexibility when working at heights of 3m and below. Compact dimensions allow easy transportation and storage (the **DELTADECK**® can be transported in the boot of most cars). Lightweight and simple to assemble and dismantle, the **DELTADECK**® can be accessed from either end of the platform. Full and correct height guardrails are automatically erected at all platform height settings.