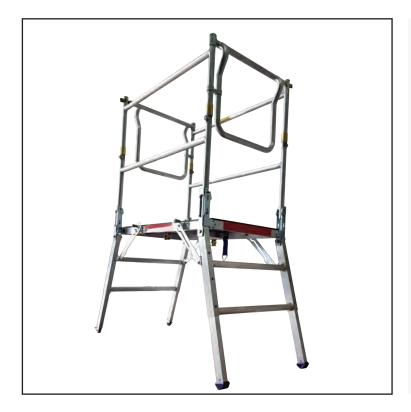

## **QUICK SPECS**

The **DELTADECK**® low level work platform is an innovative work at height solution, ideal for those needing flexibility when working at heights of 3m and below. Compact dimensions allow easy transportation and storage (the **DELTADECK**® can be transported in the boot of most cars). Lightweight and simple to assemble and dismantle, the **DELTADECK**® can be accessed from either end of the platform. Full and correct height guardrails are automatically erected at all platform height settings.

## **KEY FEATURES:**

- QUICK ASSEMBLY
- SAFE ASSEMBLY
- STRONG & ROBUST
- COMPACT FOOTPRINT
- EASY TO MOVE
- LIGHTWEIGHT
- ✓ HANDS-FREE WORKING
- STABLE