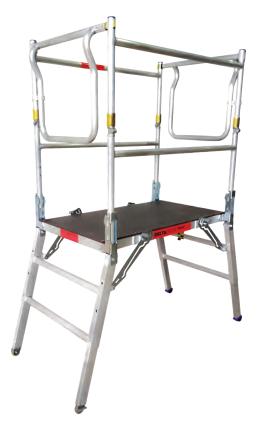

## **QUICK SPECS**

The **DELTADECK**® low level work platform is an innovative work at height solution, ideal for those needing flexibility when working at heights of 3m and below. Compact dimensions allow easy transportation and storage (the **DELTADECK**® can be transported in the boot of most cars). Lightweight and simple to assemble and dismantle, the **DELTADECK**® can be accessed from either end of the platform. Full and correct height guardrails are automatically erected at all platform height settings.

## **KEY FEATURES:**

- QUICK ASSEMBLY
- SAFE ASSEMBLY
- STRONG & ROBUST
- COMPACT FOOTPRINT
- EASY TO MOVE
- LIGHTWEIGHT
- ✓ HANDS-FREE WORKING
- STABLE