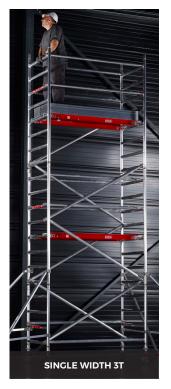

The **EIGER 250** tower is available in two base sizes, 850mm or 1450mm with either a 1.8m or 2.5m platform length, and is supplied with various height frames allowing you the flexibility to build to your specific requirements. The AGR option includes safety guardrails to protect the erector from falls during build and usage, while specifically designed components ensure a sturdy and secure construction.

## **KEY FEATURES:**

- ✓ WORKING HEIGHTS UP TO 14M
- ✓ 3T AND ADVANCED GUARDRAIL OPTIONS
- SINGLE & DOUBLE WIDTH OPTIONS
- EASY TO USE & ASSEMBLE

- LEIGHTWEIGHT & STRONG
- BRANDED & UPGRADE OPTIONS
- NO LADDER FRAME REQUIRED
- EN 1004 CLASS 3 COMPLIANT

| SPECIFICATIONS      | OVERALL<br>LENGTH (MM) | OVERALL<br>WIDTH (MM) | PLATFORM<br>DIMENSIONS<br>(MM) | PER<br>PLATFORM<br>(KG) |
|---------------------|------------------------|-----------------------|--------------------------------|-------------------------|
| SINGLE WIDTH OPTION |                        |                       |                                |                         |
| 1.8M LENGTH OPTION  | 1,885                  | 930                   | 1,700 x 600                    | 275                     |
| 2.5M LENGTH OPTION  | 2,585                  | 930                   | 2,400 x 600                    | 275                     |
| DOUBLE WIDTH OPTION |                        |                       |                                |                         |
| 1.8M LENGTH OPTION  | 1,885                  | 1,530                 | 1,700 x 600                    | 275                     |
| 2.5M LENGTH OPTION  | 2,585                  | 1,530                 | 2,400 x 600                    | 275                     |
|                     |                        |                       |                                |                         |