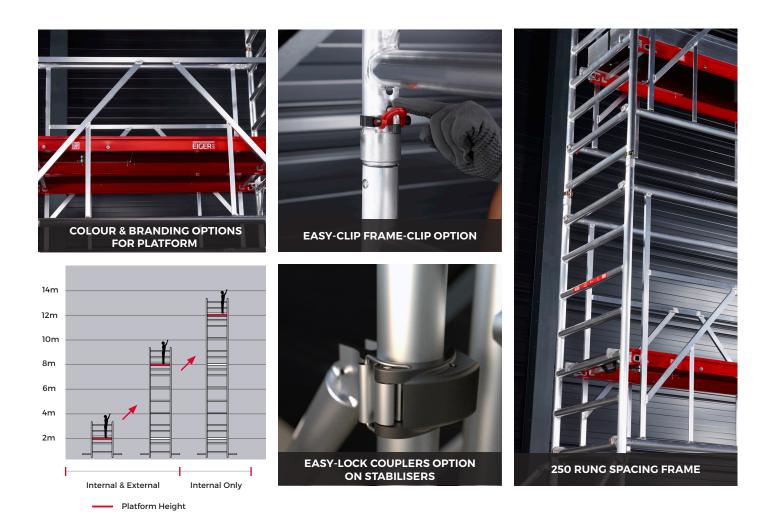

The **EIGER 250** tower is available in two base sizes, 850mm or 1450mm with either a 1.8m or 2.5m platform length, and is supplied with various height frames allowing you the flexibility to build to your specific requirements. The AGR option includes safety guardrails to protect the erector from falls during build and usage, while specifically designed components ensure a sturdy and secure construction.

## **KEY FEATURES:**

- ✓ WORKING HEIGHTS UP TO 14M
- ✓ 3T AND ADVANCED GUARDRAIL OPTIONS
- SINGLE & DOUBLE WIDTH OPTIONS
- EASY TO USE & ASSEMBLE

- LEIGHTWEIGHT & STRONG
- BRANDED & UPGRADE OPTIONS
- NO LADDER FRAME REQUIRED
- EN 1004 CLASS 3 COMPLIANT