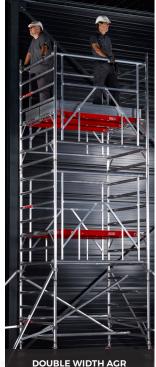

The **EIGER 250** tower is available in two base sizes, 850mm or 1450mm with either a 1.8m or 2.5m platform length, and is supplied with various height frames allowing you the flexibility to build to your specific requirements. The AGR option includes safety guardrails to protect the erector from falls during build and usage, while specifically designed components ensure a sturdy and secure construction.

## **KEY FEATURES:**

- ✓ WORKING HEIGHTS UP TO 14M
- ✓ 3T AND ADVANCED GUARDRAIL OPTIONS
- SINGLE & DOUBLE WIDTH OPTIONS
- EASY TO USE & ASSEMBLE

- LEIGHTWEIGHT & STRONG
- BRANDED & UPGRADE OPTIONS
- NO LADDER FRAME REQUIRED
- EN 1004 CLASS 3 COMPLIANT

| SPECIFICATIONS      | OVERALL<br>LENGTH (MM) | OVERALL<br>WIDTH (MM) | PLATFORM<br>DIMENSIONS<br>(MM) | PER<br>PLATFORM<br>(KG) |
|---------------------|------------------------|-----------------------|--------------------------------|-------------------------|
| SINGLE WIDTH OPTION |                        |                       |                                |                         |
| 1.8M LENGTH OPTION  | 1,885                  | 930                   | 1,700 x 600                    | 275                     |
| 2.5M LENGTH OPTION  | 2,585                  | 930                   | 2,400 x 600                    | 275                     |
| DOUBLE WIDTH OPTION |                        |                       |                                |                         |
| 1.8M LENGTH OPTION  | 1,885                  | 1,530                 | 1,700 x 600                    | 275                     |
| 2.5M LENGTH OPTION  | 2,585                  | 1,530                 | 2,400 x 600                    | 275                     |
|                     |                        |                       |                                |                         |