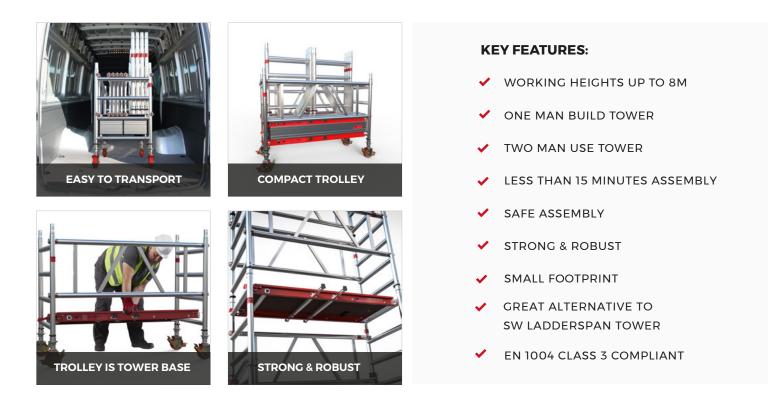

## **QUICK SPECS**

**MiTOWER+** is a bigger **MiTOWER**. One person is still easily able to assemble and dismantle it, but the 1.5m long platform means that two people can work from it. All of the innovation, safety and convenience of a **MiTOWER**, in a larger access tower.