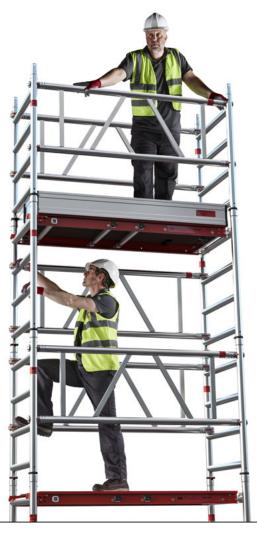

## MITOWER+

ONE MAN QUICK-ASSEMBLY ACCESS TOWER FOR USE BY TWO MEN

## **QUICK SPECS**

**MiTOWER+** is a bigger **MiTOWER**. One person is still easily able to assemble and dismantle it, but the 1.5m long platform means that two people can work from it. All of the innovation, safety and convenience of a **MiTOWER**, in a larger access tower.