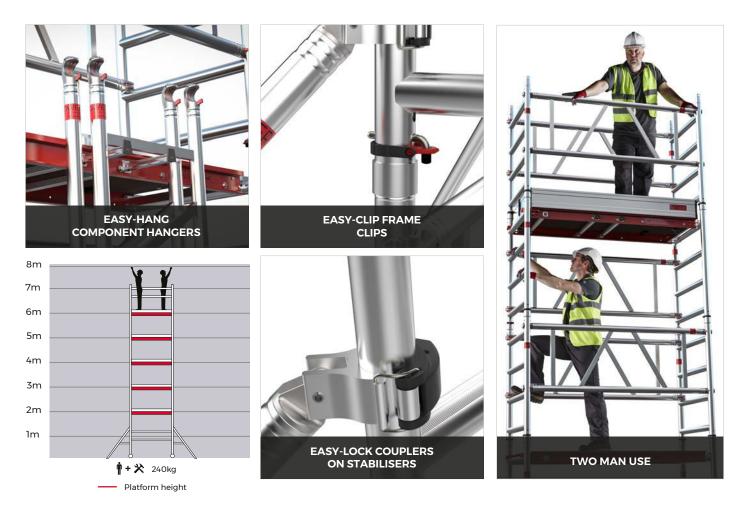

## **QUICK SPECS**

**MiTOWER+** is a bigger **MiTOWER**. One person is still easily able to assemble and dismantle it, but the 1.5m long platform means that two people can work from it. All of the innovation, safety and convenience of a **MiTOWER**, in a larger access tower.

## **WORKING HEIGHTS**

| SPECIFICATIONS              | 4M                | 5M                | 6M                | 7M                | 8M                |
|-----------------------------|-------------------|-------------------|-------------------|-------------------|-------------------|
| OVERALL LENGTH (MM)         | 1,620             | 1,620             | 1,620             | 1,620             | 1,620             |
| OVERALL WIDTH (MM)          | 728               | 728               | 728               | 728               | 728               |
| OVERALL HEIGHT (M)          | 4                 | 5                 | 6                 | 7                 | 8                 |
| PLATFORM DIMENSIONS<br>(MM) | 1472 x 610        |
| PLATFORM HEIGHT (M)         | 2                 | 3                 | 4                 | 5                 | 6                 |
| STABILISER FOOTPRINT        | 3.9 (L) x 3.1 (W) |
| TOWER WEIGHT (KG)           | 87.20             | 114.80            | 126.05            | 153.65            | 164.90            |