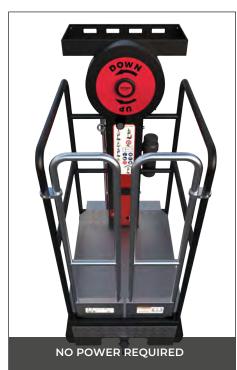

## **KEY FEATURES:**

- ✓ LIGHTWEIGHT & MANOEUVRABLE
- ✓ LOW ENTRY INTO PLATFORM
- ✓ QUICK & SMOOTH ELEVATION
- ✓ LOW COST OF OWNERSHIP
- ✓ ENVIRONMENTALLY FRIENDLY
- ✓ NO BATTERIES REQUIRED
- ✓ NO HYDRAULICS
- ✓ ONE YEAR PARTS WARRANTY