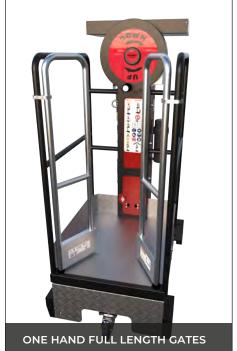

## **KEY FEATURES:**

- ✓ LIGHTWEIGHT & MANOEUVRABLE
- ✓ LOW ENTRY INTO PLATFORM
- ✓ QUICK & SMOOTH ELEVATION
- ✓ LOW COST OF OWNERSHIP
- ✓ ENVIRONMENTALLY FRIENDLY
- ✓ NO BATTERIES REQUIRED
- ✓ NO HYDRAULICS
- ✓ ONE YEAR PARTS WARRANTY