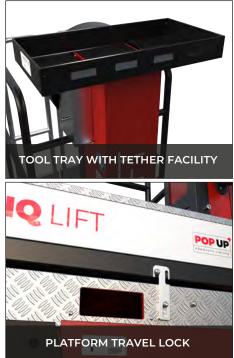

## **KEY FEATURES:**

- ✓ LIGHTWEIGHT & MANOEUVRABLE
- ✓ LOW ENTRY INTO PLATFORM
- ✓ QUICK & SMOOTH ELEVATION
- ✓ LOW COST OF OWNERSHIP
- ✓ ENVIRONMENTALLY FRIENDLY
- ✓ NO BATTERIES REQUIRED
- ✓ NO HYDRAULICS
- ✓ ONE YEAR PARTS WARRANTY