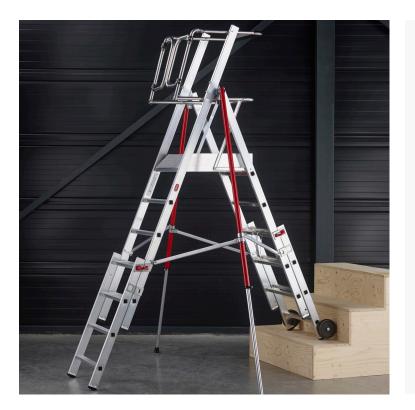

## **ROL GUARD** OUR LATEST ACCESS INNOVATION

## INTRODUCING OUR NEW PRODUCT

## **QUICK SPECS**

**Rolguard** is a platform ladder designed with safety in mind. All-round guard protection with saloon-bar gate style entry and an extra-large working platform allow you to work comfortable with both hands free, making **Rolguard** ideal for any environment from warehouse to construction site.

## **KEY FEATURES**:

- QUICK ASSEMBLY
- SAFE ASSEMBLY
- STRONG & ROBUST
- COMPACT FOOTPRINT
- EASY TO MOVE
- LIGHTWEIGHT
- ✓ HANDS-FREE WORKING
- STABLE
- EN 131-7 COMPLIANT

EASY TO MOVE

VARIABLE HEIGHT

| DIMENSIONS                  | 4R WITH 3R EXT     | 5R WITH 3R EXT     | 6R WITH 3R EXT     |
|-----------------------------|--------------------|--------------------|--------------------|
| MAX WORKING HEIGHT (M)      | 2.93 - 3.32        | 3.16 - 3.56        | 3.39 - 3.79        |
| MAXIMUM PLATFORM HEIGHT (M) | 0.93 - 1.32        | 1.16 - 1.56        | 1.39 - 1.79        |
| PLATFORM CAPACITY SWL (KG)  | 150                | 150                | 150                |
| FOLDED DIMENSIONS (M)       | 2.34 x 0.70 x 0.25 | 2.59 x 0.70 x 0.25 | 2.85 x 0.70 x 0.25 |
| OVERALL WIDTH (M)           | 0.7                | 0.7                | 0.7                |
| OVERALL HEIGHT (M)          | 2.34               | 2.59               | 2.85               |
| GROSS WEIGHT (KG)           | 25.2               | 27.1               | 28.2               |