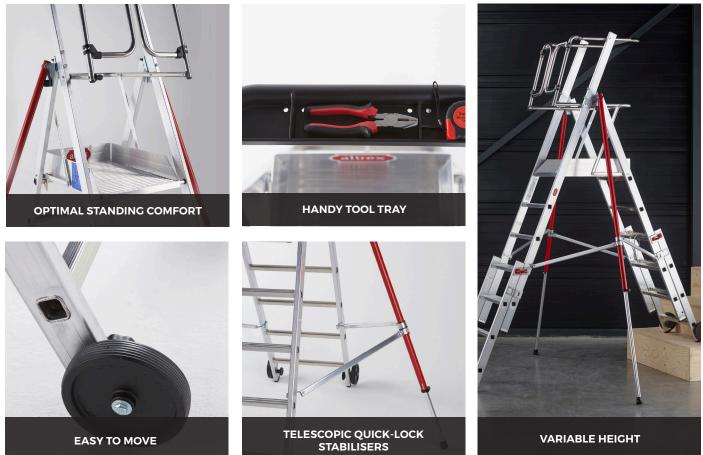

## **KEY FEATURES**:

- QUICK ASSEMBLY
- SAFE ASSEMBLY
- STRONG & ROBUST
- COMPACT FOOTPRINT
- EASY TO MOVE
- LIGHTWEIGHT
- ✓ HANDS-FREE WORKING
- STABLE
- EN 131-7 COMPLIANT

EASY TO MOVE

VARIABLE HEIGHT

| DIMENSIONS                  | 4R WITH 3R EXT     | 5R WITH 3R EXT     | 6R WITH 3R EXT     |
|-----------------------------|--------------------|--------------------|--------------------|
| MAX WORKING HEIGHT (M)      | 2.93 - 3.32        | 3.16 - 3.56        | 3.39 - 3.79        |
| MAXIMUM PLATFORM HEIGHT (M) | 0.93 - 1.32        | 1.16 - 1.56        | 1.39 - 1.79        |
| PLATFORM CAPACITY SWL (KG)  | 150                | 150                | 150                |
| FOLDED DIMENSIONS (M)       | 2.34 x 0.70 x 0.25 | 2.59 x 0.70 x 0.25 | 2.85 x 0.70 x 0.25 |
| OVERALL WIDTH (M)           | 0.7                | 0.7                | 0.7                |
| OVERALL HEIGHT (M)          | 2.34               | 2.59               | 2.85               |
| GROSS WEIGHT (KG)           | 25.2               | 27.1               | 28.2               |