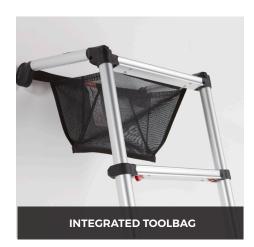

**TL Smart Up Pro** ladders have an integrated wall positioning system to help secure the ladder when in use, as well as an integrated toolbag to help reduce awkward working conditions. Our telescopic ladders come in a selection of heights, ensuring the ideal solution for any site.

#### **KEY FEATURES:**

- ✓ INTEGRATED TOOL-BAG
- ✓ INTEGRATED WALL SUPPORT
- ✓ SOFT CLOSE TECHNOLOGY
- ✓ SECURE & SAFE TO USE
- ✓ EN 131-6 COMPLIANT