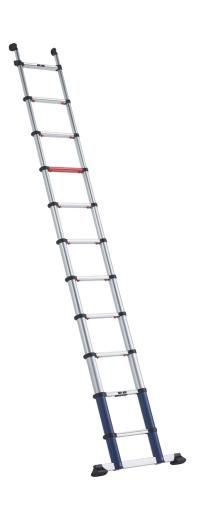

### **QUICK SPECS:**

**Smart Up Pro** is the first professional telescopic ladder with an integrated toolbag. The top of the range for telescopic ladders, the **TL Smart Up Pro** is compact, easy to transport and has variable working heights.

A multi purpose telescopic ladder, **TL Smart Up Pro** is an ideal ladder for trade professionals who need to carry out work such as inspections, repairs or maintenance, but who do not have a large amount of storage space.

The **TL Smart Up Pro** telescopic ladder is automatically extendable, with unique one-handed handling, but can be compacted to one quarter of it's full size for storage. The extra deep rungs provide comfort and security while working, while robust anti-slip feet ensure a secure base.