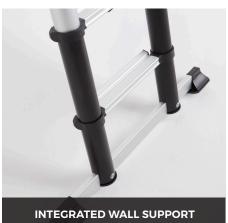

**TL Smart Up Pro** ladders have an integrated wall positioning system to help secure the ladder when in use, as well as an integrated toolbag to help reduce awkward working conditions. Our telescopic ladders come in a selection of heights, ensuring the ideal solution for any site.

#### **KEY FEATURES:**

- ✓ INTEGRATED TOOL-BAG
- ✓ INTEGRATED WALL SUPPORT
- ✓ SOFT CLOSE TECHNOLOGY
- ✓ SECURE & SAFE TO USE
- ✓ EN 131-6 COMPLIANT